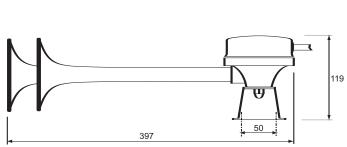

## Technical Drawing (not to scale)

### **Specification**

Type Commercial electric trumpet horn

 Voltage
 24 volt dc

 Current
 8 amp

 Sound level
 115 dB(A)

 Frequency
 390 - 440 Hz

Horn material ABS Weight 1.54Kg

Dimensions I 397 x w 207 x h 119mm Approvals ECE approved (E3 50200 e3)