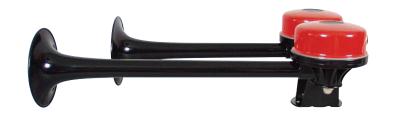

## **Technical Information Sheet**

Part No. 0-642-28

Twin electric trumpet horns, 24 volt. Black ABS body and trumpet with steel bracket and red covers. Pre-wired and supplied with relay. ECE approved.