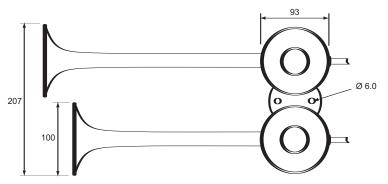

## Technical Drawing (not to scale)

### **Specification**

Type Commercial electric trumpet horn

 Voltage
 24 volt dc

 Current
 8 amp

 Sound level
 115 dB(A)

 Frequency
 390 - 440 Hz

Horn material ABS Weight 1.54Kg

Dimensions I 397 x w 207 x h 119mm Approvals ECE approved (E3 50200 e3)